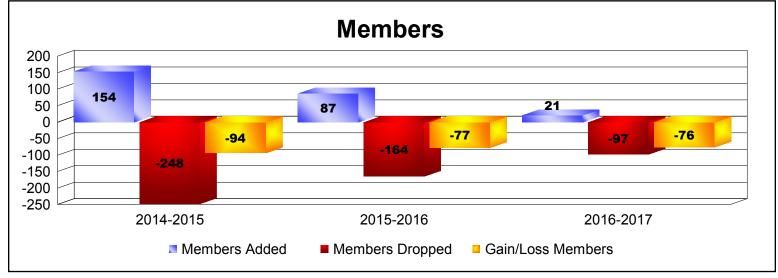

**Disbanded Districts**As of June 2017 Cumulative

| Year      | New<br>Clubs | Dropped<br>Clubs | Gain/<br>Loss<br>Clubs | New<br>Members | Charter<br>Members | Reinstate<br>Members | Transfer<br>Members | Total<br>Member<br>Added | Total<br>Members<br>Dropped | Gain/<br>Loss<br>Members |
|-----------|--------------|------------------|------------------------|----------------|--------------------|----------------------|---------------------|--------------------------|-----------------------------|--------------------------|
| 2014-2015 | 4            | -11              | -7                     | 13             | 124                | 14                   | 3                   | 154                      | -248                        | -94                      |
| 2015-2016 | 2            | -8               | -6                     | 2              | 72                 | 13                   | 0                   | 87                       | -164                        | -77                      |
| 2016-2017 | 1            | -5               | -4                     | 1              | 20                 | 0                    | 0                   | 21                       | -97                         | -76                      |
| Average   | 2            | -8               | -6                     | 5              | 72                 | 9                    | 1                   | 87                       | -170                        | -82                      |