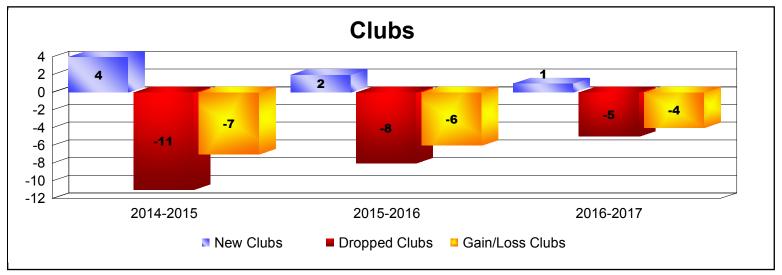

**Disbanded Districts**As of June 2017 Cumulative

| Year      | New<br>Clubs | Dropped<br>Clubs | Gain/<br>Loss<br>Clubs | New<br>Members | Charter<br>Members | Reinstate<br>Members | Transfer<br>Members | Total<br>Member<br>Added | Total<br>Members<br>Dropped | Gain/<br>Loss<br>Members |
|-----------|--------------|------------------|------------------------|----------------|--------------------|----------------------|---------------------|--------------------------|-----------------------------|--------------------------|
| 2014-2015 | 4            | -11              | -7                     | 13             | 124                | 14                   | 3                   | 154                      | -248                        | -94                      |
| 2015-2016 | 2            | -8               | -6                     | 2              | 72                 | 13                   | 0                   | 87                       | -164                        | -77                      |
| 2016-2017 | 1            | -5               | -4                     | 1              | 20                 | 0                    | 0                   | 21                       | -97                         | -76                      |
| Average   | 2            | -8               | -6                     | 5              | 72                 | 9                    | 1                   | 87                       | -170                        | -82                      |